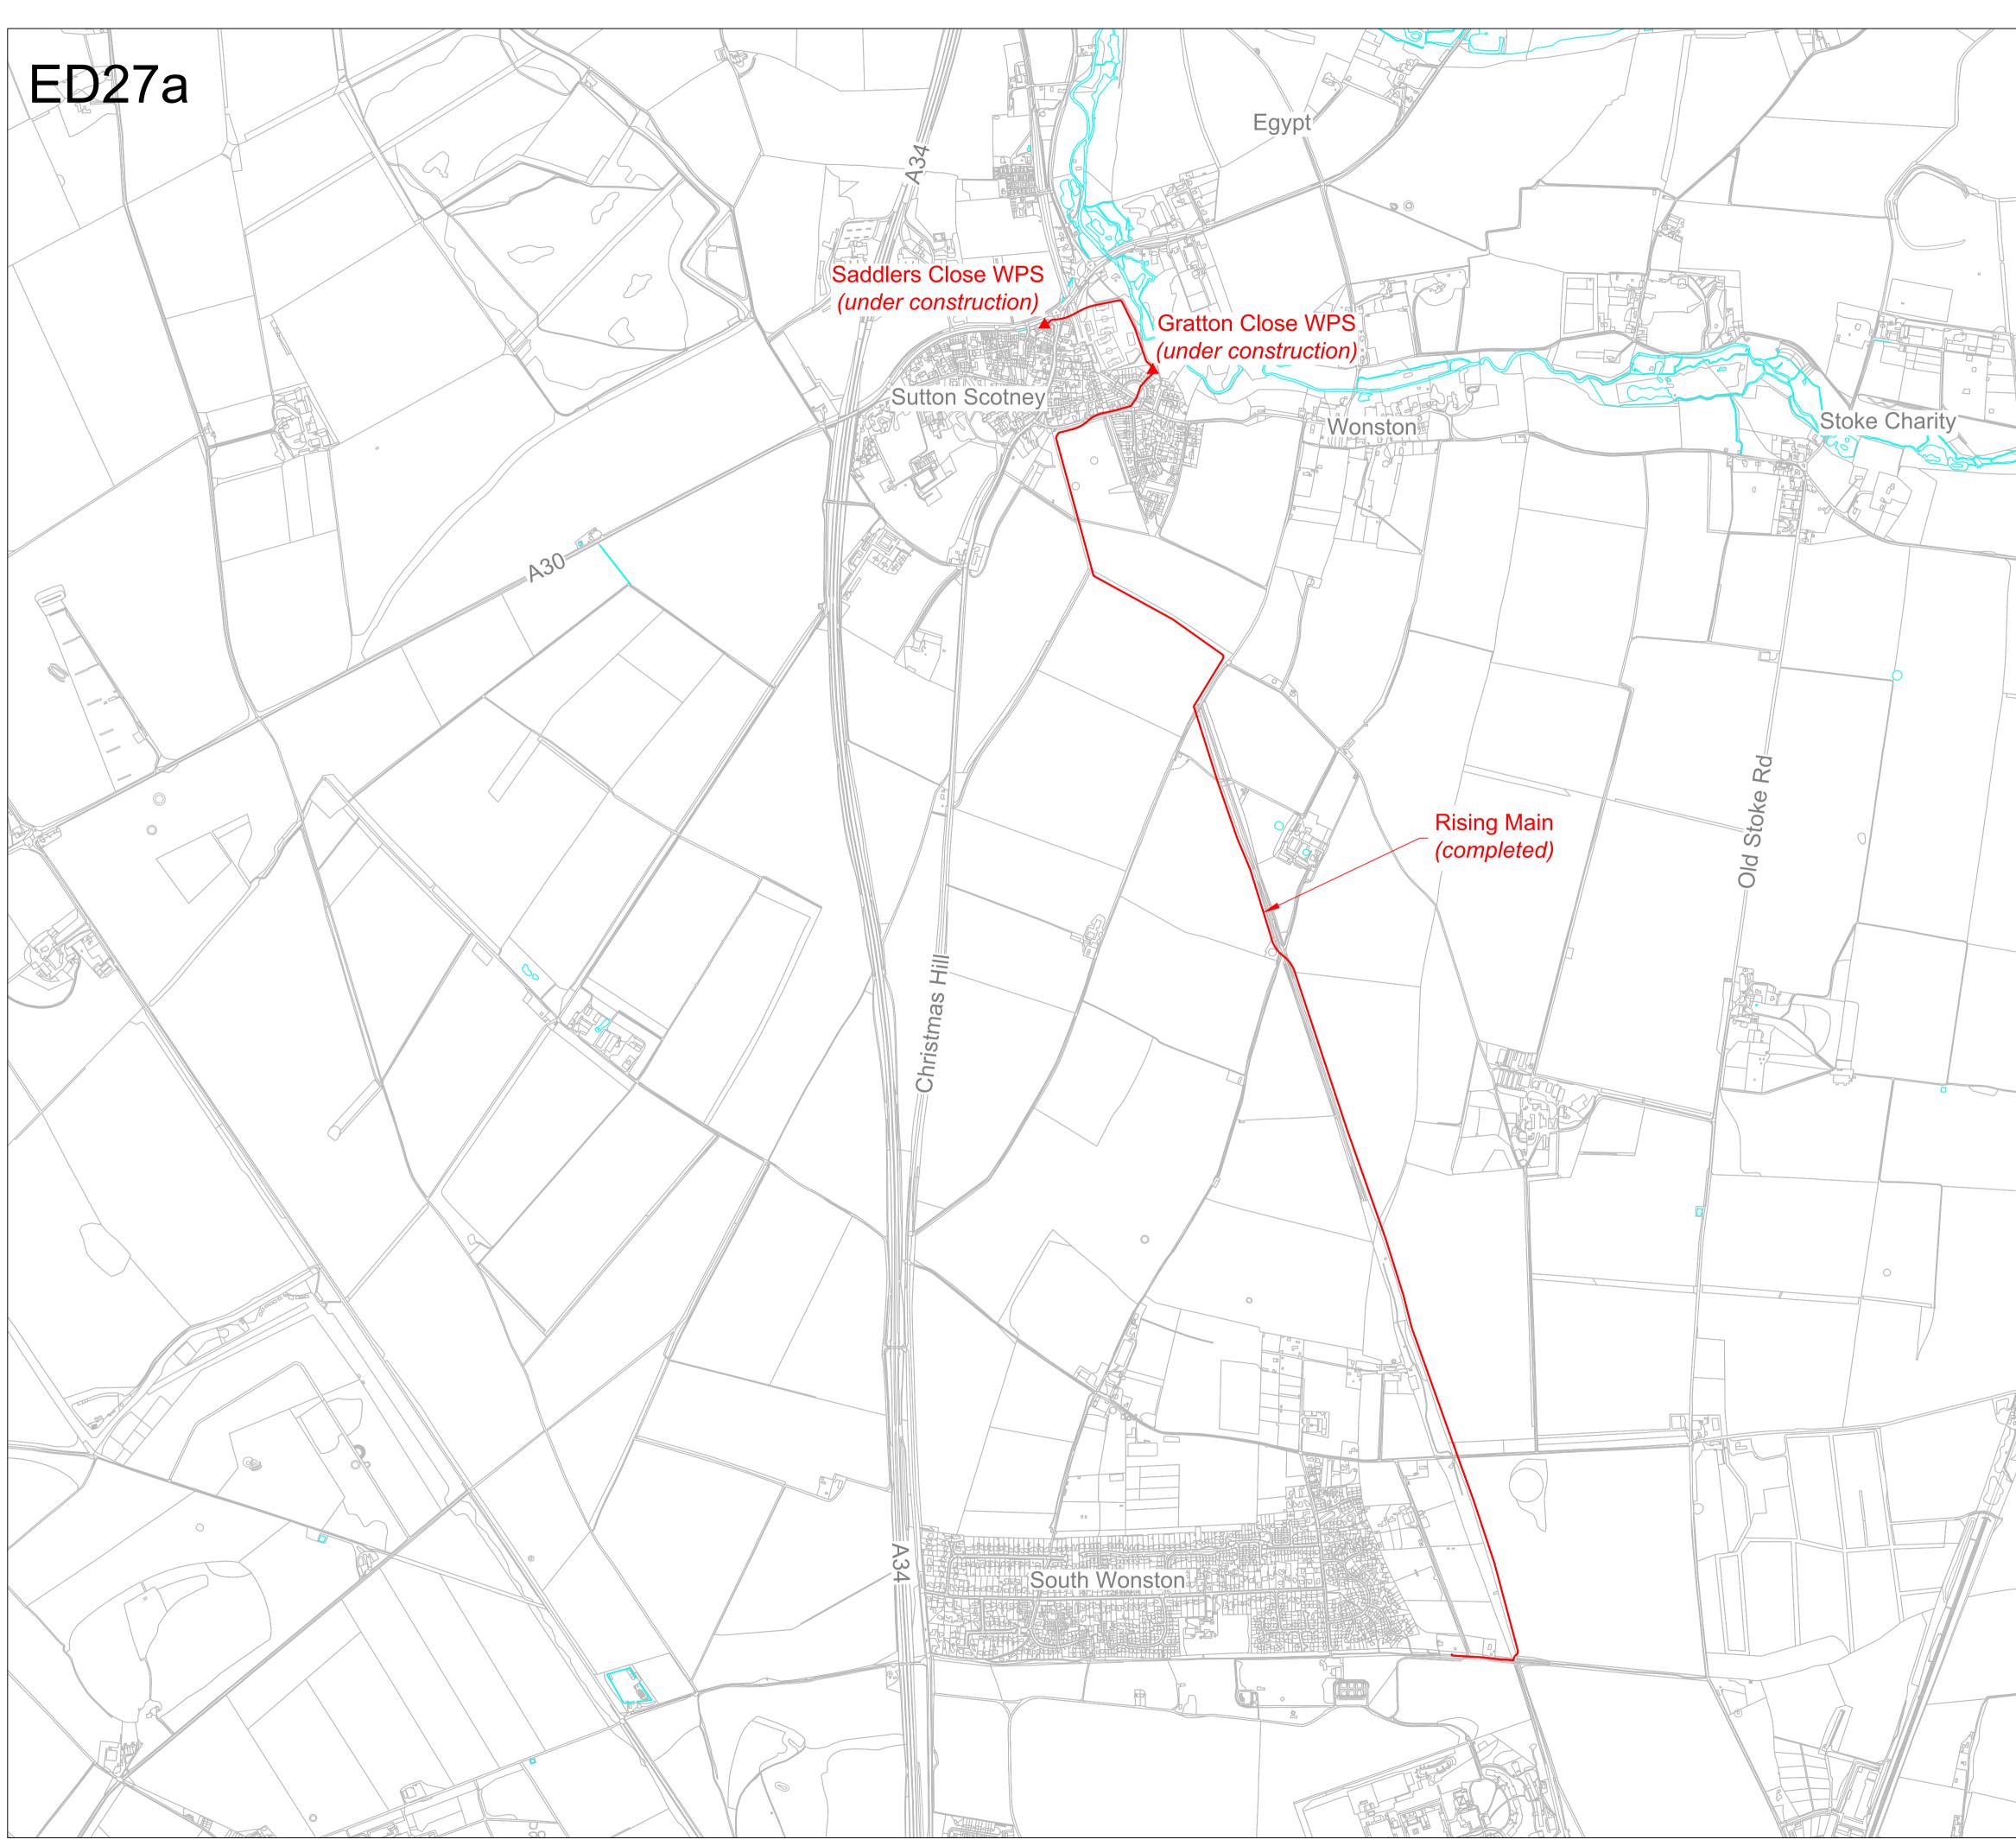

|   | NOTES                                                                                                                                         |                                           |                          |                                          |                                |
|---|-----------------------------------------------------------------------------------------------------------------------------------------------|-------------------------------------------|--------------------------|------------------------------------------|--------------------------------|
|   | <ol> <li>DO NOT SCALE THIS DRAWING.</li> <li>ALL MEASUREMENTS ARE IN mm UNLESS SPECIFIED OTHERWISE, LEVELS ARE IN<br/>mAOD NEWLYN.</li> </ol> |                                           |                          |                                          |                                |
|   | 3 LOCATION OF SOUTHERN WATER APPARATUS IS INDICATIVE ONLY AND BASED<br>ON SOUTHERN WATER RECORDS.                                             |                                           |                          |                                          |                                |
|   | PRIOR TO THE C                                                                                                                                | OF OTHER STATUTORY                        | DRKS.<br>F SADLERS CL    | OSE WTW AN                               | D GRATTON                      |
|   |                                                                                                                                               | D NEW TRANSFER PUN<br>ISTING NETWORK IN O |                          |                                          |                                |
|   |                                                                                                                                               |                                           | New Sewer Ris            | ing Main                                 |                                |
|   | 4                                                                                                                                             |                                           | New Wastewat             | er Pumping Sta                           | ation                          |
|   |                                                                                                                                               |                                           |                          |                                          |                                |
|   |                                                                                                                                               |                                           |                          |                                          |                                |
|   |                                                                                                                                               |                                           |                          |                                          |                                |
|   |                                                                                                                                               |                                           |                          |                                          |                                |
|   | 2                                                                                                                                             |                                           |                          |                                          |                                |
|   | 4                                                                                                                                             |                                           |                          |                                          |                                |
|   |                                                                                                                                               |                                           |                          |                                          |                                |
|   | 1                                                                                                                                             |                                           |                          |                                          |                                |
|   |                                                                                                                                               |                                           |                          |                                          |                                |
|   |                                                                                                                                               |                                           |                          |                                          |                                |
|   |                                                                                                                                               |                                           |                          |                                          |                                |
|   |                                                                                                                                               |                                           |                          |                                          |                                |
|   |                                                                                                                                               |                                           |                          |                                          |                                |
|   |                                                                                                                                               |                                           |                          |                                          |                                |
|   |                                                                                                                                               |                                           |                          |                                          |                                |
|   |                                                                                                                                               |                                           |                          |                                          |                                |
|   |                                                                                                                                               |                                           |                          |                                          |                                |
|   |                                                                                                                                               |                                           |                          |                                          |                                |
|   |                                                                                                                                               |                                           |                          |                                          |                                |
|   |                                                                                                                                               |                                           |                          |                                          |                                |
|   | P03 S3                                                                                                                                        | FOR REVIEW AND CO                         | DMMENT                   | CB DH                                    | PT 13.10.2023                  |
|   | P03.1 S0<br>P02 S3                                                                                                                            | FOR INTERNAL RE                           |                          | CB DH<br>CB DH                           | PT 12.10.2023<br>PT 02.08.2023 |
|   | P02.2         S0           P02.1         S0                                                                                                   | FOR INTERNAL RE                           |                          | CB DH<br>CB GS                           | PT 02.08.2023<br>- 11.07.2023  |
|   | P01         S3           P01.2         S0                                                                                                     | FOR REVIEW AND CO                         |                          | CB GS<br>CB GS                           | PT 15.06.2023<br>PT 13.06.2023 |
|   | P01.1 S0<br>REV STATUS                                                                                                                        | FOR INTERNAL RE                           | SUE                      | CB GS<br>DRN CHKD                        |                                |
|   | EITHER IN WHOLE OF II<br>AUTHORISATION IS GIV                                                                                                 |                                           | O THIRD PARTIE           | ES UNLESS PRI                            | OR WRITTEN                     |
|   | PREVIOUS VERSIONS C<br>Scale<br>m5 <u>00</u>                                                                                                  | OF THIS DRAWING SHOUL                     |                          | SUPERCEDED                               | , OR DESTROYED.                |
|   |                                                                                                                                               |                                           |                          |                                          |                                |
|   | WATER                                                                                                                                         | from<br>Southern                          | Southern                 | n Water Se<br>House, Yeo                 | oman Road                      |
|   | forLIFE                                                                                                                                       | Southern 🗲<br>Water 🗲                     |                          | rthing, BN13<br>03303 0303               |                                |
| / |                                                                                                                                               |                                           | Th                       | e Clancy G                               |                                |
|   |                                                                                                                                               | lancy                                     |                          | ouse, Coppe<br>refield UB9<br>01895 8237 | 6HZ                            |
|   |                                                                                                                                               | Reference<br>63397                        | What3Word<br>dogs.digest |                                          |                                |
|   | Project Title<br>AMP7 – 770008 Saddlers Close WTW and Gratton Close WTW                                                                       |                                           |                          |                                          |                                |
|   | Transfer Pipeline Scheme<br>Project Location<br>Sadlers Close WWTW, Oxford Road, Sutton Scotney, Winchester                                   |                                           |                          |                                          |                                |
|   | Drawing Title                                                                                                                                 |                                           |                          |                                          |                                |
|   | Construction Rou                                                                                                                              |                                           |                          | Revision                                 | Status                         |
|   | 770008-NGX-XX-                                                                                                                                | XX-DR-Z-00001                             |                          | P03                                      | S3                             |
|   | ScaleSheet Number1:100001 of 10                                                                                                               |                                           | ber                      | Sheet Size<br>A1                         | 9                              |